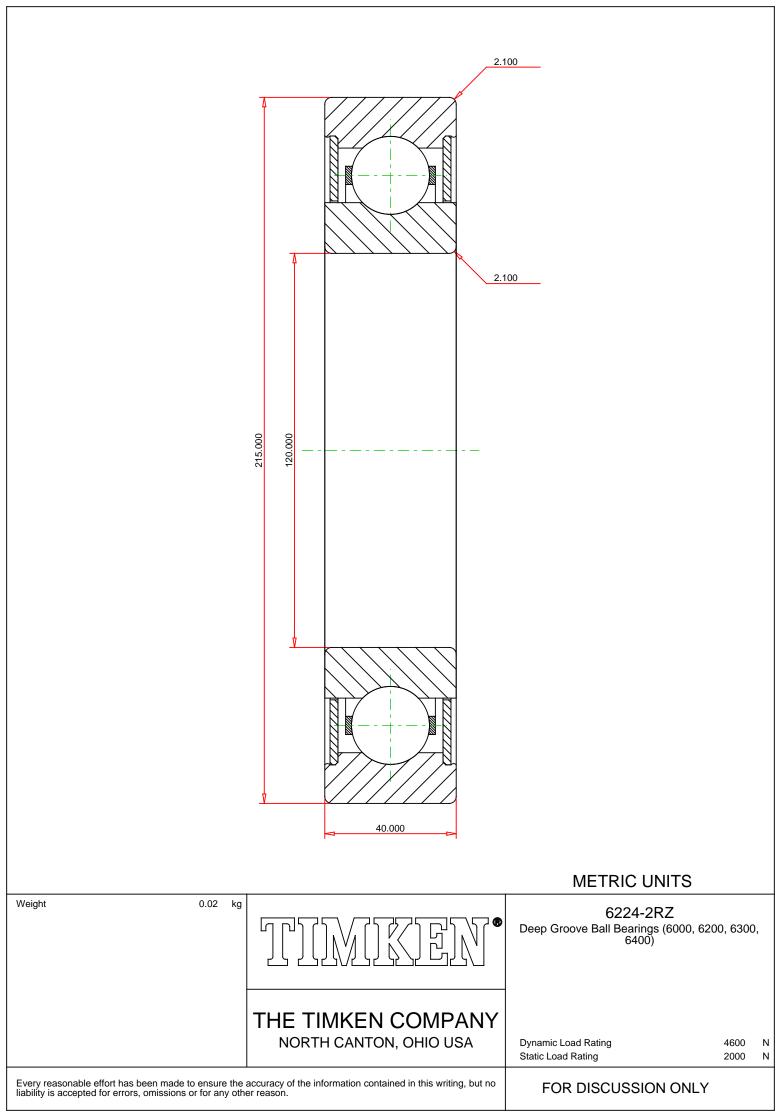

## Specifications | Dimensions | Basic Load Ratings | Factors

| Specifications – |              |                   |  |
|------------------|--------------|-------------------|--|
|                  | Classing     |                   |  |
|                  | Clearance    | C0 (Normal)       |  |
|                  | Bore Size d  | 120.000 mm        |  |
|                  | Features     | Non-Contact Seals |  |
|                  | Bearing Type | Standard DGBB     |  |
|                  | Weight       | 5.16 Кg           |  |

## Dimensions

215.000 mm

40.000 mm

|                    | Radius Rs min            | 2.100 mm |  |
|--------------------|--------------------------|----------|--|
| Basic Load Ratings |                          |          |  |
|                    | Cr - Dynamic Load Rating | 155.3 kN |  |
|                    | COr - Static Load Rating | 131.1 kN |  |
| Factors            |                          |          |  |
|                    | Grease Reference Speed   | 4000 rpm |  |
|                    | Oil Reference Speed      | 5700 rpm |  |
|                    | Oil Reference Speed      | 5700 rpm |  |